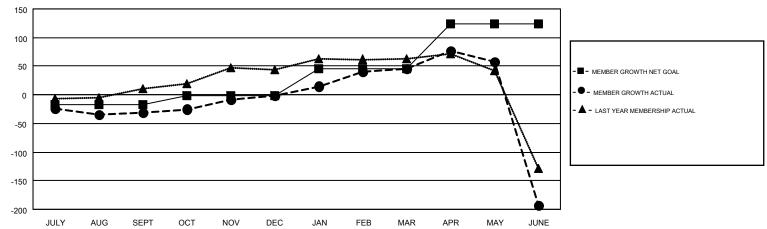

## GMT MONTHLY MEMBERSHIP PROGRESS REPORT

Results as of: 6/30/2018

Multiple District 110

**LOCATION: NETHERLANDS** 

GMT: JOOST PAIJMANS

GMT CA 4

| Clubs         |               |           |               | Members               |                           |                         |                                                    |  |
|---------------|---------------|-----------|---------------|-----------------------|---------------------------|-------------------------|----------------------------------------------------|--|
|               | RESULTS FOR   | 2017-2018 |               | RESULTS FOR 2017-2018 |                           |                         |                                                    |  |
| QUARTER       | NEW CLUB GOAL | NEW CLUBS | DROPPED CLUBS | QUARTER               | MEMBER GROWTH NET<br>GOAL | MEMBER GROWTH<br>ACTUAL | DROPPED<br>MEMBERS ACTUAL<br>(including transfers) |  |
| JULY/AUG/SEPT | 0             | 0         | 2             | JULY/AUG/SEPT         | -17                       | 97                      | 119                                                |  |
| OCT/NOV/DEC   | 0             | 0         | 0             | OCT/NOV/DEC           | 16                        | 146                     | 103                                                |  |
| JAN/FEB/MAR   | 1             | 0         | 0             | JAN/FEB/MAR           | 46                        | 194                     | 120                                                |  |
| APR/MAY/JUNE  | 3             | 1         | 1             | APR/MAY/JUNE          | 79                        | 286                     | 483                                                |  |

## GOALS AND ACTUAL MEMBERS CUMULATIVE

| DROPPED CLUBS: 3  DROPPED MEMBERS |     | 282 CLUBS OF 437 ADDED 1 OR MORE<br>NEW MEMBERS | GENDER DIST<br>MALE<br>FEMALE | 9,539 (85.03%)<br>1,680 (14.97%) |   |
|-----------------------------------|-----|-------------------------------------------------|-------------------------------|----------------------------------|---|
| DECEASED                          | 78  | CLICK HERE FOR CUMULATIVE                       | TOTAL FAMILY UNIT MEMBERS     |                                  | 0 |
| CLUB CANCELLED 31 OTHER 716       |     | MEMBERSHIP DATA                                 | FAMILY MEMBERS PAYING HALF    |                                  | 0 |
| TOTAL                             | 825 |                                                 | DUES                          |                                  |   |