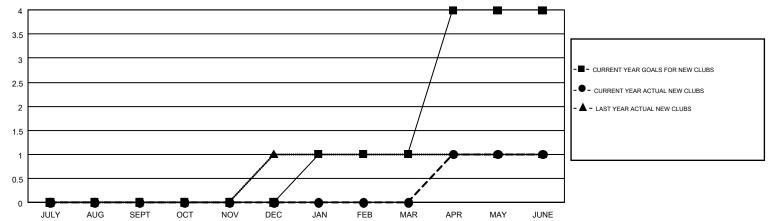

## GMT MONTHLY MEMBERSHIP PROGRESS REPORT

Results as of: 6/30/2018

Multiple District 110

**LOCATION: NETHERLANDS** 

GMT: JOOST PAIJMANS

GMT CA 4

| Clubs         |               |           |               | Members               |                           |                         |                                                    |  |
|---------------|---------------|-----------|---------------|-----------------------|---------------------------|-------------------------|----------------------------------------------------|--|
|               | RESULTS FOR   | 2017-2018 |               | RESULTS FOR 2017-2018 |                           |                         |                                                    |  |
| QUARTER       | NEW CLUB GOAL | NEW CLUBS | DROPPED CLUBS | QUARTER               | MEMBER GROWTH NET<br>GOAL | MEMBER GROWTH<br>ACTUAL | DROPPED<br>MEMBERS ACTUAL<br>(including transfers) |  |
| JULY/AUG/SEPT | 0             | 0         | 2             | JULY/AUG/SEPT         | -17                       | 97                      | 119                                                |  |
| OCT/NOV/DEC   | 0             | 0         | 0             | OCT/NOV/DEC           | 16                        | 146                     | 103                                                |  |
| JAN/FEB/MAR   | 1             | 0         | 0             | JAN/FEB/MAR           | 46                        | 194                     | 120                                                |  |
| APR/MAY/JUNE  | 3             | 1         | 1             | APR/MAY/JUNE          | 79                        | 286                     | 483                                                |  |

## GOALS AND ACTUAL NEW CLUBS CUMULATIVE